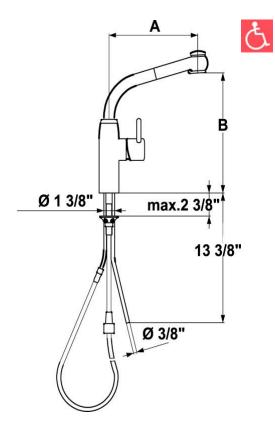

## **Measurements:**

| 10.501.163.[] | <b>A</b> = 8"  | <b>B</b> = 13 7/16" |
|---------------|----------------|---------------------|
| 10.501.164.[] | <b>A</b> = 10" | <b>B</b> = 13 7/8"  |

## Features:

- Durable, solid, low-lead brass or solid stainless steel construction
- Installs with lever on right side only
- Swivel spout 160° with pull-out spray
  - TAC turn and clean aerator
  - KWC JETCLEAN technology
  - lockable spray mode
  - automatic diverter reset
  - pull-out length 24"
- Universal ceramic disc cartridge with adjustable temperature and flow rate limitation
- 3/8" OD copper supply lines
- Mounting hole size Ø =1 3/8"
- Flow rate: 2.2 gpm @ 60 psi